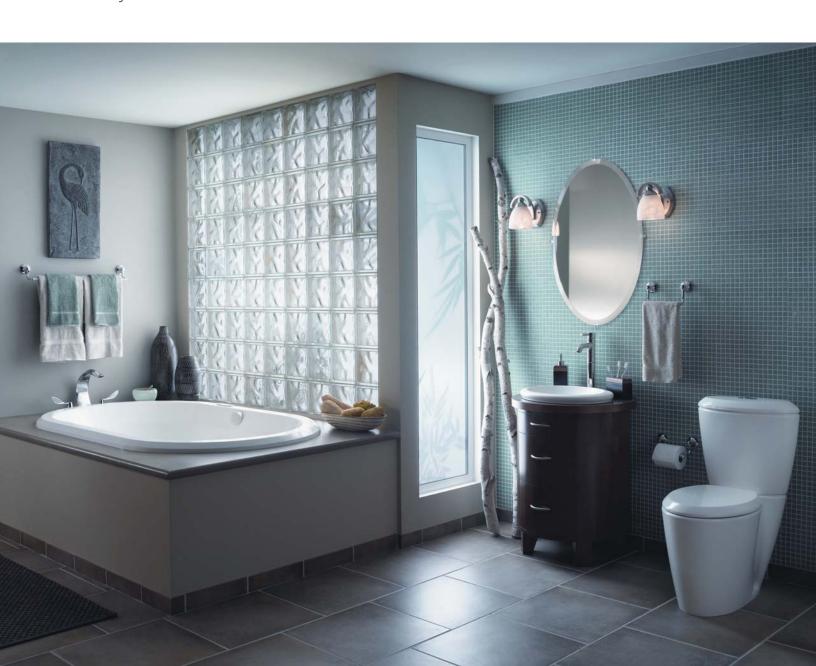

# Enso™ Suite

The finest example of traditional and modern living in perfect harmony. The Enso™ Suite is soothing and sleek yet calming and clean. The elongated toilet has a concealed trapway that enables its zen-like features to flow. The suite includes a wide range of options, such as a pedestal or self-rimming lavatory and the choice of four different bathtub sizes.

### a) Enso™

- Available in four sizes:
  - 72" × 42" × 22-1/4" 72" × 36" × 22-1/4"
  - 66" x 42" x 22-1/4" 66" x 36" x 22-1/4"
- Water capacity: 62 gal., 57 gal., 54 gal. and 51 gal. (maximum)
- Acrylic material
- Drop-in or undermount application
- Whirlpool systems: Basic, Luxury and Sensory packages
- Air systems: HealthTouch™, GentleTouch™ and DualTherapy™
- Swirl-way® Dryjet™ adjustable in both direction and flow. Creates a broad, circular pattern of water and warm air for a deep Venturi therapeutic massage, includes Hydro-V™ back jet system
- Optional Chromatherapy system
- Optional 1500 watt in-line heater
- Optional trim upgrades (Chrome, Everbrass (PVD) and Brushed Nickel)
- Outstanding Protection Mansfield® Limited Ten Year Warranty
- Available in Standard and Premium Colors

# d) Enso™ Concealed Trapway Toilet (177-178)

- Elongated front
- Comfortable 16-7/8" rim height (ADA compliant)
- Colors: White and Biscuit
- HET 3" flush valve
- Chrome-plated dual flush push button actuator
- Water Usage: 1.1 Gpf or 1.6 Gpf
- Water Surface Area: 10" x 6-7/8"
- Trap Diameter: 2-1/8"
- Flush valve: 3"
- Rough-in: 12"