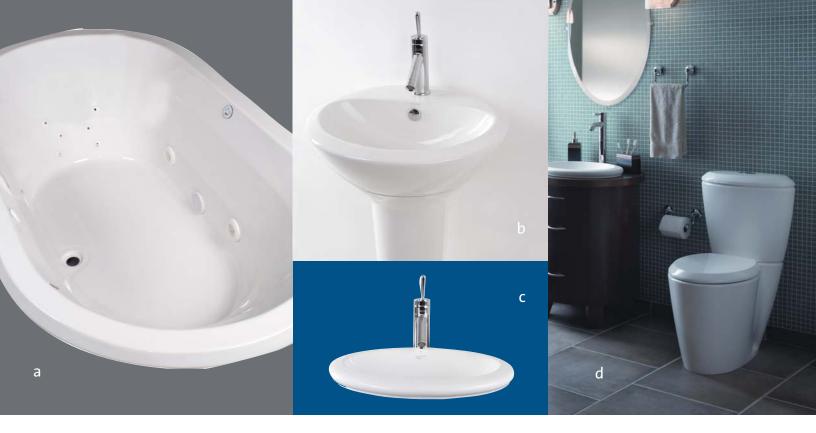

### a) Enso™

- Available in four sizes:
  - 72" × 42" × 22-1/4" 72" × 36" × 22-1/4"
  - 66" x 42" x 22-1/4" 66" x 36" x 22-1/4"
- Water capacity: 62 gal., 57 gal., 54 gal. and 51 gal. (maximum)
- Acrylic material
- Drop-in or undermount application
- Whirlpool systems: Basic, Luxury and Sensory packages
- Air systems: HealthTouch™, GentleTouch™ and DualTherapy™
- Swirl-way® Dryjet™ adjustable in both direction and flow. Creates a broad, circular pattern of water and warm air for a deep Venturi therapeutic massage, includes Hydro-V™ back jet system
- Optional Chromatherapy system
- Optional 1500 watt in-line heater
- Optional trim upgrades (Chrome, Everbrass (PVD) and Brushed Nickel)
- Outstanding Protection Mansfield® Limited Ten Year Warranty
- Available in Standard and Premium Colors

## b) Pedestal Lavatory (310)

- 21-1/2" x 19-1/2" pedestal lavatory
- Available in single hole faucet center
- Full 34-1/4" luxury height
- Lav doubles as a vessel and pedestal lav top
- Integral rear overflow with chrome-finished overflow cover
- Colors: White and Biscuit

#### c) Drop-In Lavatory (242)

- 19" X 15" drop-in lavatory
- Can be used with wall-mounted, single hole, 4" or 8" faucet centers
- Spacious, splash-free bowl
- Colors: White and Biscuit
- Basin: 16" x 12"

# d) Enso™ Concealed Trapway Toilet (177-178)

- Elongated front
- Comfortable 16-7/8" rim height (ADA compliant)
- Colors: White and Biscuit
- HET 3" flush valve
- Chrome-plated dual flush push button actuator
- Water Usage: 1.1 Gpf or 1.6 Gpf
- Water Surface Area: 10" x 6-7/8"
- Trap Diameter: 2-1/8"
- Flush valve: 3"
- Rough-in: 12"